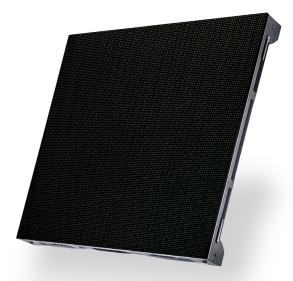

## A DYNAMIC, HIGH DEFINITION LED DISPLAY

The Pixcore Impresso series is a fully front serviceable, economical solution for indoor LED installations while ensuring the high quality standards you expect from Pixcore.

Sizing of the cabinets reduces processing and hardware in each cabinet, ultimately keeping manufacturing costs down. In addition to the tiles simplistic design, it is fully front serviceable making it ideal for wall mount solutions in corporate facilities and much more.